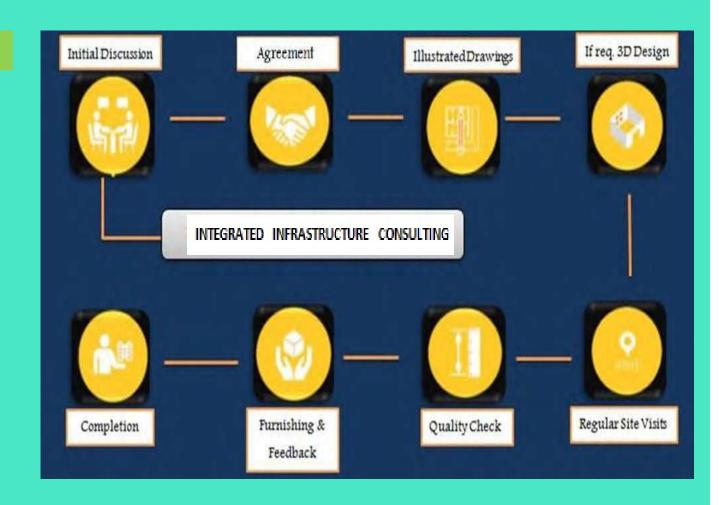

# INTEGRATED INFRASTRUCTURE CONSULTING

### TURNKEY PROJECTS

We are team of experienced engineers and Consultants to undertake project from conceptualization to handover. We understand our client's requirement for design & plan the Datacenter, Network, Cybersecurity and other ELV services. The expertise is for well-planned corporate for maximum efficiency of throughput and Uptime. We are renowned for our efficient management, considerable resources with expertise and long successful track record of timely delivery.

Initial Appraisals

Obtaining Statutory Approvals

Conducting Project Mobilization

Monitoring the Site

Close Eye on Execution Process

Coordination top to bottom