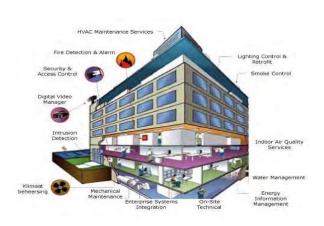

### Building management system

A building management system (BMS), otherwise known as a building automation system (BAS), is a computer-based control system installed in buildings that controls and monitors the building's mechanical and electrical equipment such as ventilation, lighting, power systems, fire systems, and security systems.