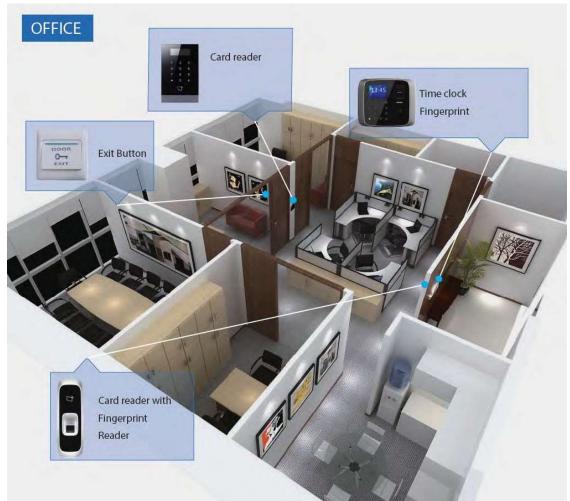

### **Access Control Systems**

#### SURVEILLANCE SYSTEM

In the fields of physical security and information security, access control is the selective restriction of access to a place or other resource while access management describes the process. The act of accessing may mean consuming, entering, or using. Permission to access a resource is called authorization.