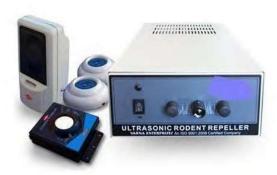

#### Rodent system

The **rodent** management gives protection from harmful insects and prevents costly damage done by pests or **rodents**. It not only gets rid of **rodents** but also provides safety to the employees and food products. In the **rodent** management **system**, there are various devices which are equipped with ultrasonic