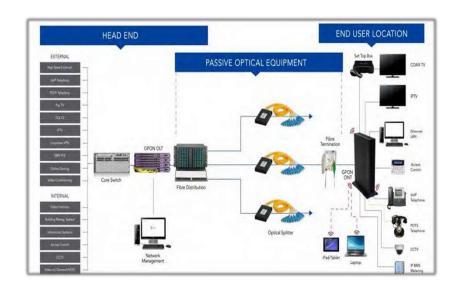

# NETWORK (ACTIVE AND DATA, VOICE PASSIVE SOLUTION

We provide Active and Passive networking solution including supply and installation of Network Routers, Managed-Unmanaged Switches, Wireless Solutions, Data and Voice cabling etc. Our offered services are provided in the best possible manner as per requirements of the different industrial specifications.