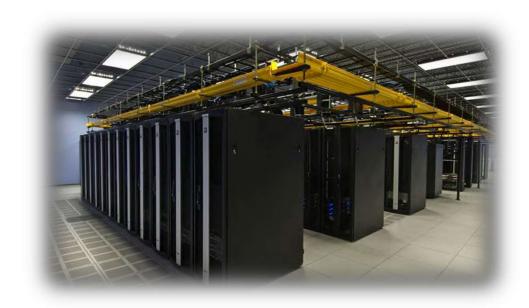

#### DATA CENTER SOLUTIONS

Data center solutions refer to the products and services needed to create and maintain a data center. ... Services include technical support, installation, and configuration. Depending on size and needs, a business may use its own data centers or it may share a section of a data center with other tenants.