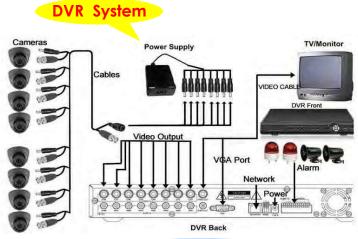

# CCTV SECURITY AND SURVEILLANCE SYSTEM

Closed-circuit television (CCTV), also known as video surveillance, the use of video cameras to transmit a signal to a specific place, on a limited set of monitors. It differs from broadcast television in that the signal is not openly transmitted, though it may employ point-to-point (P2P), point-to-multipoint (P2MP), or mesh wired or wireless link.

#### NVR System

#### SURVEILLANCE SYSTEM

In the fields of physical security and information security, access control is the selective restriction of access to a place or other resource while access management describes the process. The act of accessing may mean consuming, entering, or using. Permission to access a resource is called authorization.