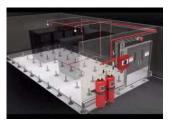

#### GAS SUPPRESSION SYSTEM

Fire suppression systems are used to extinguish or prevent the spread of fire in a building. Suppression systems use a combination of dry chemicals and/or wet agents to suppress equipment fires