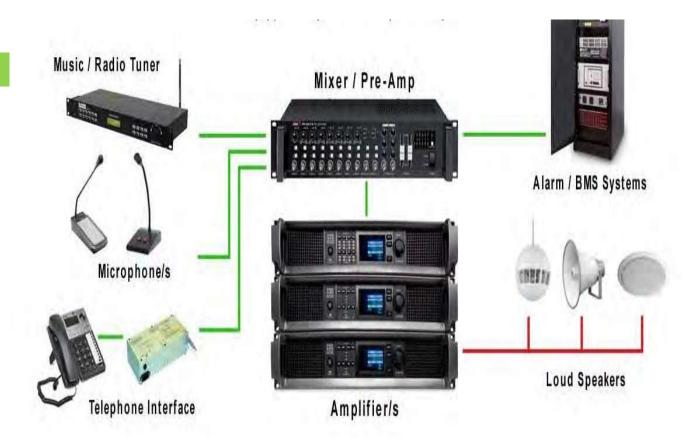

## Public address system

#### PA system

A public address system is an electronic system comprising microphones, amplifiers, loudspeakers, and related equipment. It increases the apparent volume of a human voice, musical instrument, or other acoustic sound source or recorded sound or music