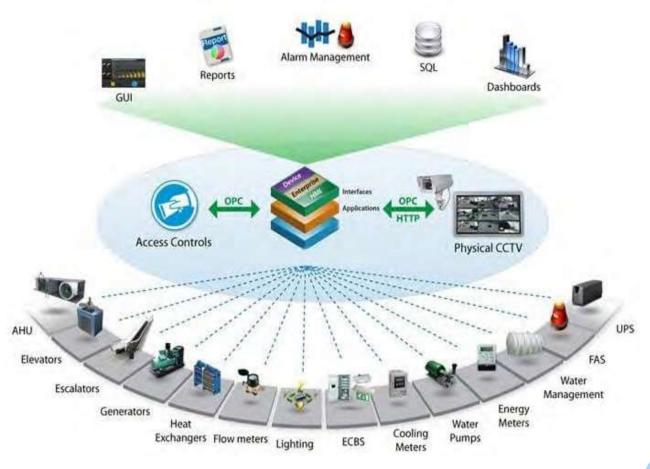

### Building management system

A building management system (BMS), otherwise known as a building automation system (BAS), is a computer-based control system installed in buildings that controls and monitors the building's mechanical and electrical equipment such as ventilation, lighting, power systems, fire systems, and security systems.