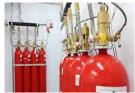

#### GAS SUPPRESSION SYSTEM

Fire suppression systems are used to extinguish or prevent the spread of fire in a building. Suppression systems use a combination of dry chemicals and/or wet agents to suppress equipment fires