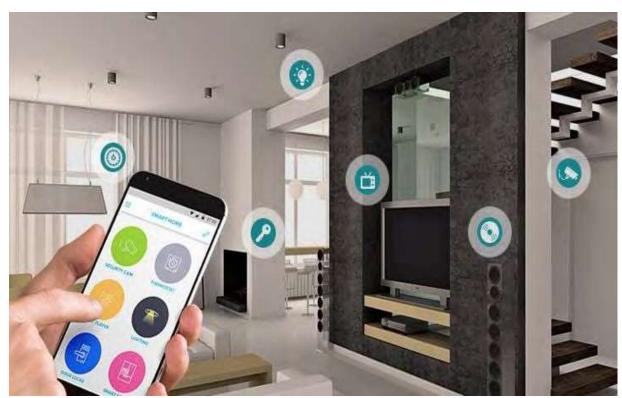

### **Home Automation system**

Home automation or domestics is building automation for a home, called a smart home or smart house. A home automation system will monitor and/or control home attributes such as lighting, climate, entertainment systems, and appliances. It may also include home security such as access control and alarm systems

#### **Home Solutions - Offering List**

- 1. Integrated Lighting Control
- 2. Integrated Air Conditioning Control
- 3. Integrated Curtains
- 4. Motorized Curtains
- 5. Wiring Accessories
- 6. Whole House Wi-Fi and Backend Networking
- 7. Structured Cabling
- 8. Telephone System –EPBAX
- 9. Access Control
- 10. Video Surveillance and Monitoring CCTV
- 11. Universal IR Audio
- 12. Multi-Room Audio
- 13. Home Theatre System