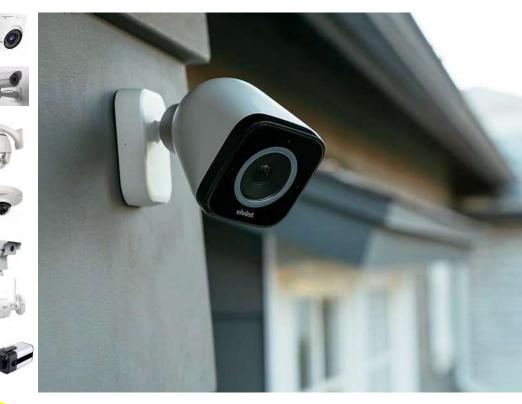

# CCTV SECURITY AND SURVEILLANCE SYSTEM

Closed-circuit television (CCTV), also known as video surveillance, the use of video cameras to transmit a signal to a specific place, on a limited set of monitors. It differs from broadcast television in that the signal is not openly transmitted, though it may employ point-to-point (P2P), point-to-multipoint (P2MP), or mesh wired or wireless link.

#### SURVEILLANCE SYSTEM

In the fields of physical security and information security, access control is the selective restriction of access to a place or other resource while access management describes the process. The act of accessing may mean consuming, entering, or using. Permission to access a resource is called authorization.