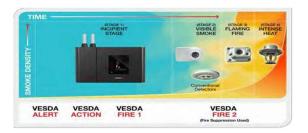

#### VESDA SYSTEM

VESDA Systems are aspirating smoke detection used for early warning applications where response to a fire is critical.

**VESDA** works by continually drawing air into the pipe network via a high efficiency aspirator. A sample of this air is then passed through a dual stage filter.