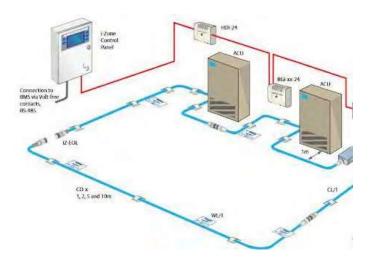

### Building management system

A building management system (BMS), otherwise known as a building automation system (BAS), is a computer-based control system installed in buildings that controls and monitors the building's mechanical and electrical equipment such as ventilation, lighting, power systems, fire systems, and security systems.