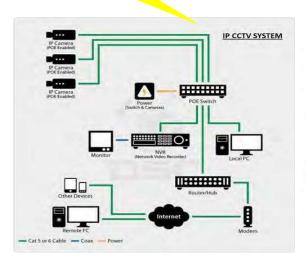

# CCTV SECURITY AND SURVEILLANCE SYSTEM

Closed-circuit television (CCTV), also known as video surveillance, the use of video cameras to transmit a signal to a specific place, on a limited set of monitors. It differs from broadcast television in that the signal is not openly transmitted, though it may employ point-to-point (P2P), point-to-multipoint (P2MP), or mesh wired or wireless link.

#### NVR System

#### SURVEILLANCE SYSTEM

In the fields of physical security and information security, access control is the selective restriction of access to a place or other resource while access management describes the process. The act of accessing may mean consuming, entering, or using. Permission to access a resource is called authorization.